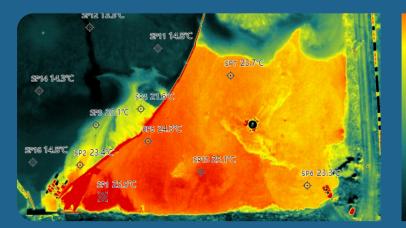

#### **Drone Surveys**

Drone surveys provide a unique view through thermal and high-resolution images.